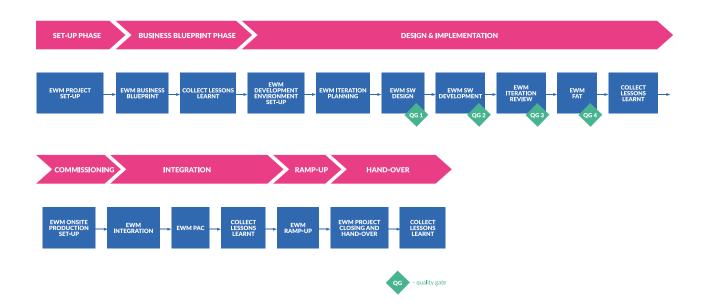

to design and perform a custom SAP modification suited to very specific requirements of your business.

## How does it change the way nearshoring services are delivered?

- bespoke methodology and unique approach
- great adaptability to the needs of various clients and business sectors
- easy scalability facilitating the management of project peaks
- efficient communication, allowing both Sii's and client's employees to function as a joint team



## See an example of how we can cooperate with the customer:



# We ensure the highest quality

Every customer has different cooperation requirements and procedures. At Sii, we are able to easily adjust to their specific requirements. Here are two examples of our SAP projects executed in accordance with the instructions from the customer.







Contact our expert for a free consultation and plan your SAP nearshoring strategy.

**CONTACT US** 

Companies that trusted us:















# Move from insight to actionplan a SAP nearshoring strategy for free

Visit our website www.sii.pl/en/sap and discover how Sii can help your company grow.

Trust an experienced nearshoring partner:

## Our key strengths



**120+** experienced & certified SAP professionals



**ABAP-based** fully supported solutions



New SAP technologies Fiori/ UI5, Cloud Platform, S/4HANA, BTP



Quality confirmed by long-term partnerships with leading Polish & international companies

# Looking for support? Contact Sii!

Find out how to benefit from our SAP experience and get to know Sii Poland's one-stop shop offersuited to your company's needs.

### Visit o