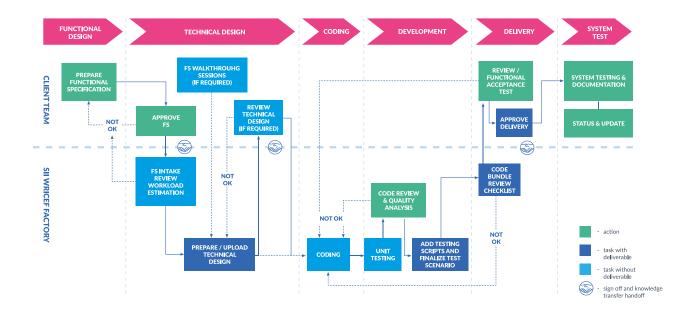

## We have a client-centered approach

Sii WRICEF FACTORY is our team of skilled functional and technical employees of the SAP Competency Center. Thanks to them, SAP projects are implemented in a cost-effective, standardized and efficient way. With 30+ experienced ABAP developers, Sii has the capabilities to design and perform a custom SAP modification suited to very specific requirements of your business.

## See an example of how we can cooperate with the customer:

# We ensure the highest quality

Every customer has different cooperation requirements and procedures. At Sii, we are able to easily adjust to their specific requirements. Here are two examples of our SAP projects executed in accordance with the instructions from the customer.