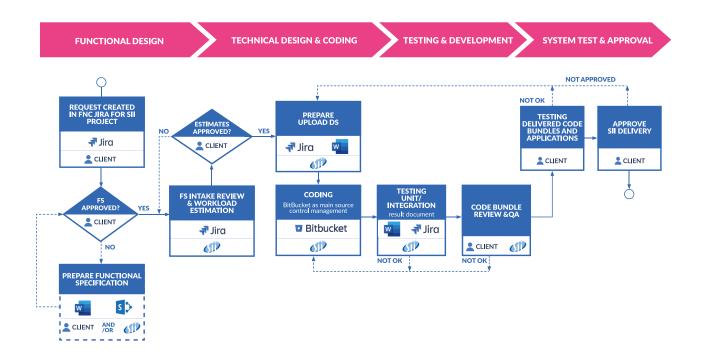

## We have a client-centered approach

Sii WRICEF FACTORY is our team of skilled functional and technical employees of the SAP Competency Center. Thanks to them, SAP projects are implemented in a cost-effective, standardized and efficient way. With 30+ experienced ABAP developers, Sii has the capabilities to design and perform a custom SAP modification suited to very specific requirements of your business.

## See an example of how we can cooperate with the customer:

# We ensure the highest quality

Every customer has different cooperation requirements and procedures. At Sii, we are able to easily adjust to their specific requirements. Here are two examples of our SAP projects executed in accordance with the instructions from the customer.