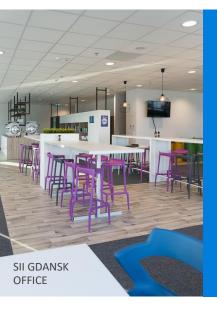

### 2. SII SITES

OVER 35 000 M<sup>2</sup>
OF A+ OFFICE SPACE

# ATTRACTIVE SOCIAL SPACE

- → dining area
- $\rightarrow$  coffee points
- → fresh fruit
- → relax zone
- → game rooms

14 BRANCHES IN THE BIGGEST POLISH CITIES