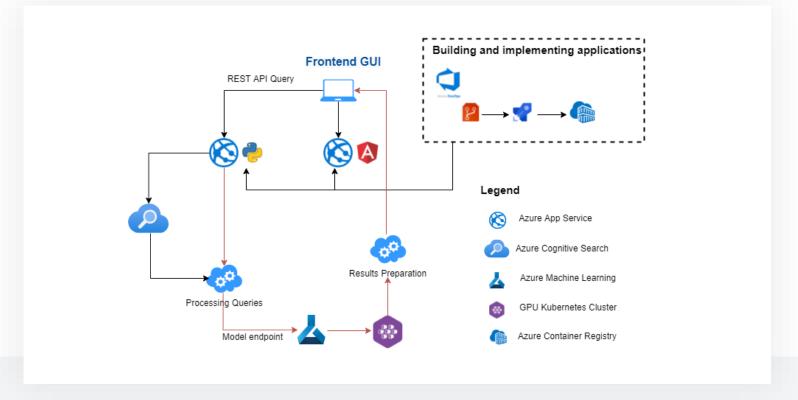

atency in comparison to non-Al based search engines

"We were impressed with the quality of Sii search engine. Thanks to this tool we are able to save 50% of research time."

- Court staff



# Semantic search by Sii helps company to create a high quality content

#### **Proof & Statistics**

- · Support for different documents
- · Improves search results twice
- Reduces time needed for identifying the right information by 50%

#### **Proof & Statistics of Joint Solution**

- · Ready for process automation
- No extra latency introduced
- Easy to deploy with minimal extra effort

## Our promise to you

This tool will improve quality of any documentation search in your company and will reduce any related costs.

Easy to incorporate in every industry – Legal, Pharma, Finance, Insurance etc.



## Tangible Benefits / Desired Outcomes

- Reduce time needed for information retrieval on average by 50%
- Ability to deal with complex queries expressed in natural language
- Easy to deploy with minimal extra effort

## Why Sii

## 50+ experts

Solution architects, ML engineers, Data engineers, Data scientists

## Leading cloud platform

Microsoft Azure

## Innovative industry solutions

for banking, healthcare, real estate and public sectors

## End-to-end AI solutions support

From preliminary data analysis, target model creation, MLOps, implementation on dedicated devices to maintenance